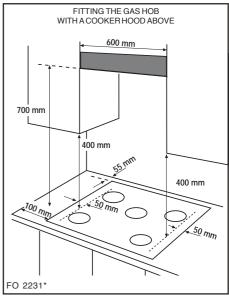

## Location

The hob may be located in a kitchen, a kitchen/diner or bed sitting room, but not in a bathroom or shower room. Before making the cut out in the worktop ensure that the edges of the hob that are to be near either a side or rear wall have a minimum distance of 55 mm. between the edge of the hob and the wall.

The minimum distance combustible material can be fitted above the hob is 400 mm. If it is fitted below 400 mm. a space of 50 mm. must be allowed from the edges of the hob. The minimum distance combustible material can be fitted directly above the hob is 700 mm. A minimum distance of 100 mm. must be left between the side edges of the hob and any adjacent cabinets or walls.

For appliances installed in the Republic of Ireland please refer to NSAI- Domestic Gas Installation I.S 813 Current Edition Section 7- Permitted Locations of Appliance.